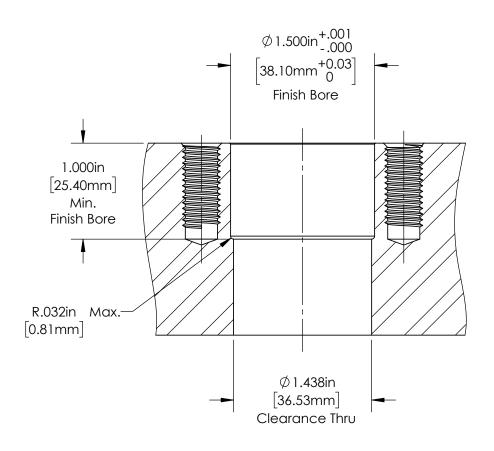

## \* Caution: English & Metric Hole Locations are NOT the Same!

|                                                                                    | DO NOT SCALE DRAWING                     | rev 1                | GK0.75-P1.25-Base Machining |
|------------------------------------------------------------------------------------|------------------------------------------|----------------------|-----------------------------|
|                                                                                    | This product may be covered by one or me | ore patents or       |                             |
| patent applications.  See http://www.standardlifters.com/patents.html for details. |                                          |                      | STANDARD LIFTERS INC        |
|                                                                                    |                                          | ts.html for details. | STANDARD LIFTERS INC        |