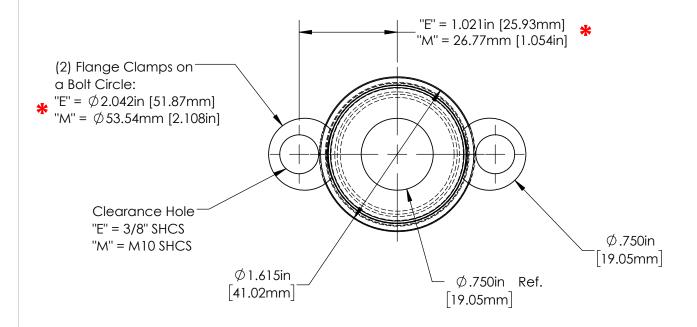

## \* Caution: English & Metric Hole Locations are NOT the Same!

|                                                                                    | DO NOT SCALE DRAWING                     | rev 1                | GK0.75-P1.25-Base Machining |
|------------------------------------------------------------------------------------|------------------------------------------|----------------------|-----------------------------|
|                                                                                    | This product may be covered by one or me | ore patents or       |                             |
| patent applications.  See http://www.standardlifters.com/patents.html for details. |                                          |                      | STANDARD LIFTERS INC        |
|                                                                                    |                                          | ts.html for details. | STANDARD LIFTERS INC        |