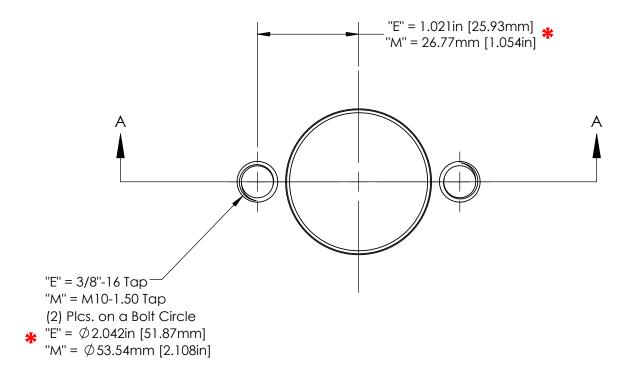

## \* Caution: English & Metric Hole Locations are NOT the Same!

|                                                                                    | DO NOT SCALE DRAWING                     | rev 1                | GK0.75-P1.25-Base Machining |
|------------------------------------------------------------------------------------|------------------------------------------|----------------------|-----------------------------|
|                                                                                    | This product may be covered by one or me | ore patents or       |                             |
| patent applications.  See http://www.standardlifters.com/patents.html for details. |                                          |                      | STANDARD LIFTERS INC        |
|                                                                                    |                                          | ts.html for details. | STANDARD LIFTERS INC        |