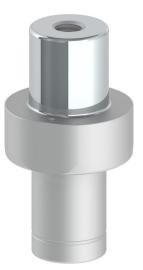

## P-BT Style

- Tool installs in the same machining as the Pilot
- Same diameter as the Pilot but taller
- Tap on top for easy removal
- Offered in sets of 3 (\$60-\$100 per set / based on size)

Useful when verifying
Pilot mounting
machining
is in-line and/or
pitch is correct.