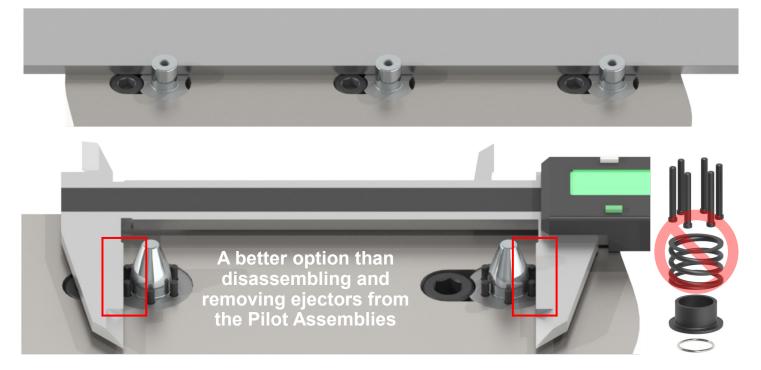

## **Pilot Setting Tools**

## P-BT Style

- Tool installs in the same machining as the Pilot
- Same diameter as the Pilot but taller
- Tap on top for easy removal
- Offered in sets of 3 (\$60-\$100 per set / based on size)

Useful when verifying
Pilot mounting
machining
is in-line and/or
pitch is correct.