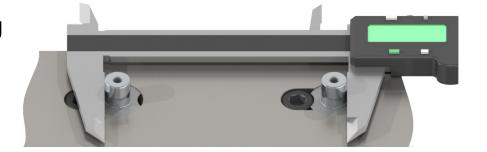

## **Pilot Setting Tools**

## P-BT Style

- Tool installs in the same machining as the Pilot
- Same diameter as the Pilot but taller
- Tap on top for easy removal
- Offered in sets of 3 (\$60-\$100 per set / based on size)

Useful when verifying
Pilot mounting
machining
is in-line and/or
pitch is correct.