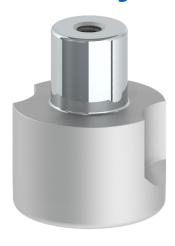

Pins / Fastener from Back Side | .375              | SettingToolSet-PA375-P-BT   | \$60.00             |
|                                                    | .500              | SettingToolSet-PA500-P-BT   | \$70.00             |
|                                                    | .625              | SettingToolSet-PA625-P-BT   | \$80.00             |
|                                                    | 10mm              | SettingToolSet-PA-10mm-P-BT | \$60.00             |
|                                                    | 13mm              | SettingToolSet-PA-13mm-P-BT | \$70.00             |
|                                                    | 16mm              | SettingToolSet-PA-16mm-P-BT | \$80.00             |



## **Pilot Setting Tools**

## P-F Style

## P-BT Style



- Tool installs in the same machining as the Pilot
- Same diameter as the Pilot but taller
- Tap on top for easy removal
- Offered in sets of 3 (\$60-\$100 per set / based on size)



Useful when verifying
Pilot mounting
machining
is in-line and/or
pitch is correct.