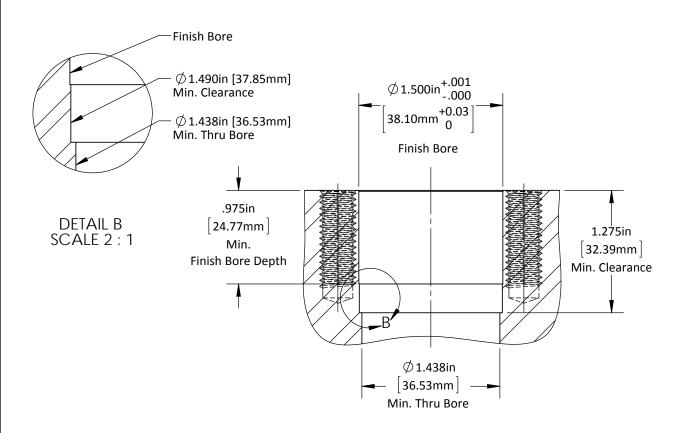

## **★**Caution: English & Metric Hole Locations are NOT the Same!

| DO NOT SCALE DRAWING REV 2                                   | GK105-L2-Base-Machining |
|--------------------------------------------------------------|-------------------------|
| This product may be covered by one or more patents or        |                         |
| patent applications.                                         |                         |
| See http://www.standardlifters.com/patents.html for details. | STANDARD LIFTERS INC    |

## **★**Caution: English & Metric Hole Locations are NOT the Same!

| DO NOT SCALE DRAWING                                                              | rev 1 | Base-GK105-L2        |
|-----------------------------------------------------------------------------------|-------|----------------------|
| This product may be covered by one or more patents or                             |       |                      |
| patent applications. See http://www.standardlifters.com/patents.html for details. |       | STANDARD LIFTERS INC |