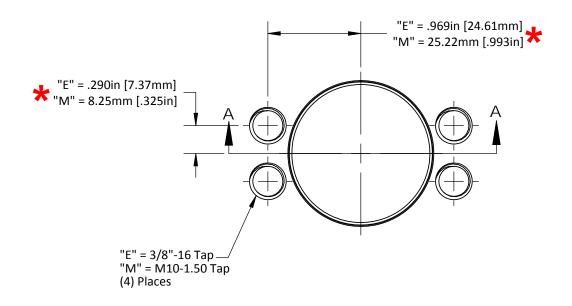

## **★**Caution: English & Metric Hole Locations are NOT the Same!

| DO NOT SCALE DRAWING REV 2                                   | GK105-L2-Base-Machining |
|--------------------------------------------------------------|-------------------------|
| This product may be covered by one or more patents or        |                         |
| patent applications.                                         |                         |
| See http://www.standardlifters.com/patents.html for details. | STANDARD LIFTERS INC    |

## **★**Caution: English & Metric Hole Locations are NOT the Same!

| DO NOT SCALE DRAWING                                                              | rev 1 | Base-GK105-L2        |
|-----------------------------------------------------------------------------------|-------|----------------------|
| This product may be covered by one or more patents or                             |       |                      |
| patent applications. See http://www.standardlifters.com/patents.html for details. |       | STANDARD LIFTERS INC |