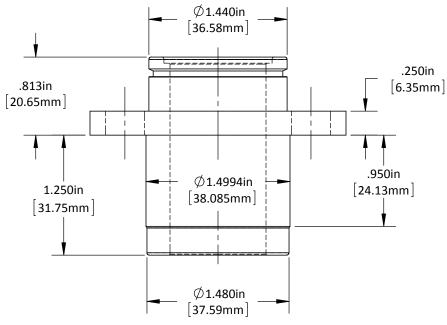

## **★**Caution: English & Metric Hole Locations are NOT the Same!

| DO NOT SCALE DRAWING REV 2                                   | GK105-L2-Base-Machining |
|--------------------------------------------------------------|-------------------------|
| This product may be covered by one or more patents or        |                         |
| patent applications.                                         |                         |
| See http://www.standardlifters.com/patents.html for details. | STANDARD LIFTERS INC    |

## **★**Caution: English & Metric Hole Locations are NOT the Same!

| DO NOT SCALE DRAWING                                                              | rev 1 | Base-GK105-L2        |
|-----------------------------------------------------------------------------------|-------|----------------------|
| This product may be covered by one or more patents or                             |       |                      |
| patent applications. See http://www.standardlifters.com/patents.html for details. |       | STANDARD LIFTERS INC |