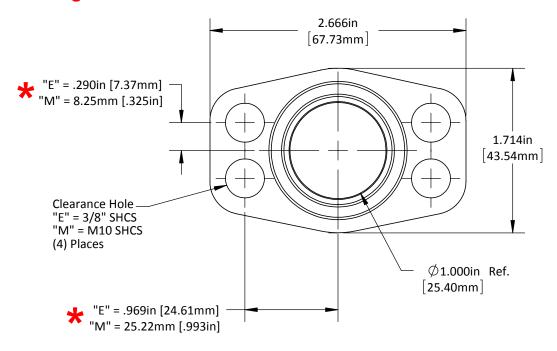

## **★**Caution: English & Metric Hole Locations are NOT the Same!

| DO NOT SCALE DRAWING REV 2                                   | GK105-L2-Base-Machining |
|--------------------------------------------------------------|-------------------------|
| This product may be covered by one or more patents or        |                         |
| patent applications.                                         |                         |
| See http://www.standardlifters.com/patents.html for details. | STANDARD LIFTERS INC    |

## **★**Caution: English & Metric Hole Locations are NOT the Same!

| DO NOT SCALE DRAWING                                                              | rev 1 | Base-GK105-L2        |
|-----------------------------------------------------------------------------------|-------|----------------------|
| This product may be covered by one or more patents or                             |       |                      |
| patent applications. See http://www.standardlifters.com/patents.html for details. |       | STANDARD LIFTERS INC |