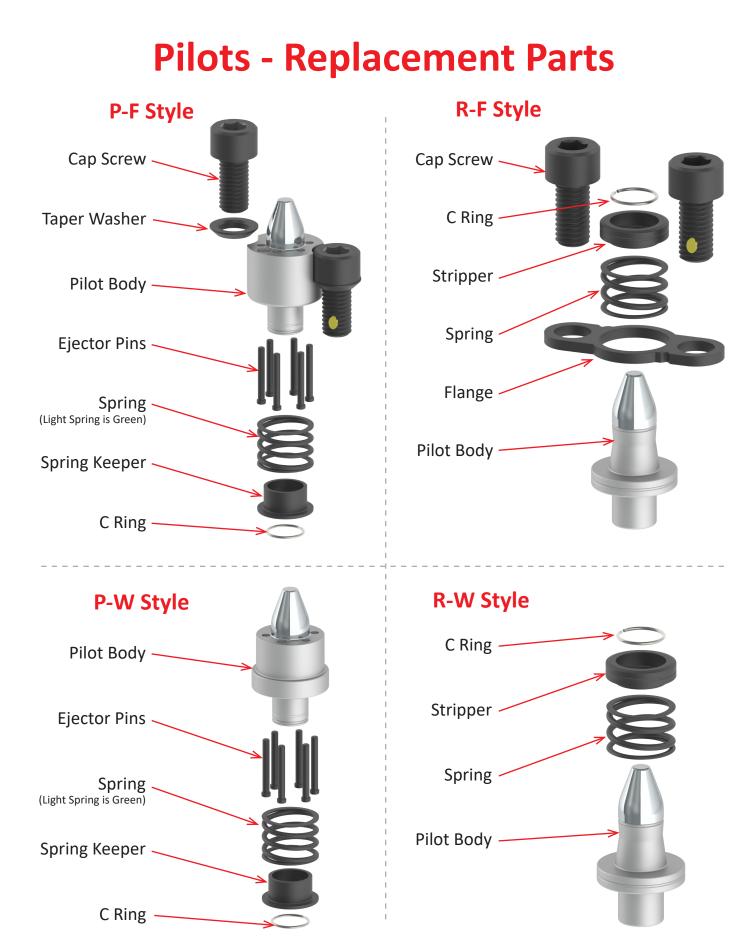

## **Pilots - Replacement Parts**

When contacting SL for Replacement Parts please have the Product # and Date of Manufacture on hand, if possible. This is located on the bottom of the pilot assembly. This will help to ensure SL ships you the exact parts you need.

| Ejector<br>Pins        | English and Metric: Ejector-09740Long                                                                                                                                          |
|------------------------|--------------------------------------------------------------------------------------------------------------------------------------------------------------------------------|
| Patched<br>Fasteners   | Metric: CapScrew-Standard-Patched-M10_1.5-20mm                                                                                                                                 |
|                        | English: CapScrew-Standard-Patched375_1675                                                                                                                                     |
| Washers                | Metric: TaperWasher-PA-M                                                                                                                                                       |
|                        | English: TaperWasher-PA-E                                                                                                                                                      |
| Springs                | For Standard or Light Force Springs contact SL with<br>Assembly Product # and what Part(s) you need                                                                            |
| Other<br>Misc<br>Parts | For Crings, Spring Keepers, Round Strippers, and Flanges<br>contact SL with Assembly Product # and what Part(s) you<br>need                                                    |
| Legacy<br>Products     | For High Collar Lock Washers, Erings, and other parts on<br>Old Legacy Products contact SL with Assembly Product #<br>and what Part(s) you need (pictures can also be helpful) |