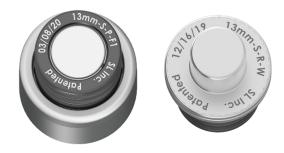

## **Pilots - Replacement Parts**

When contacting SL for Replacement Parts please have the Product # and Date of Manufacture on hand, if possible. This is located on the bottom of the pilot assembly. This will help to ensure SL ships you the exact parts you need.