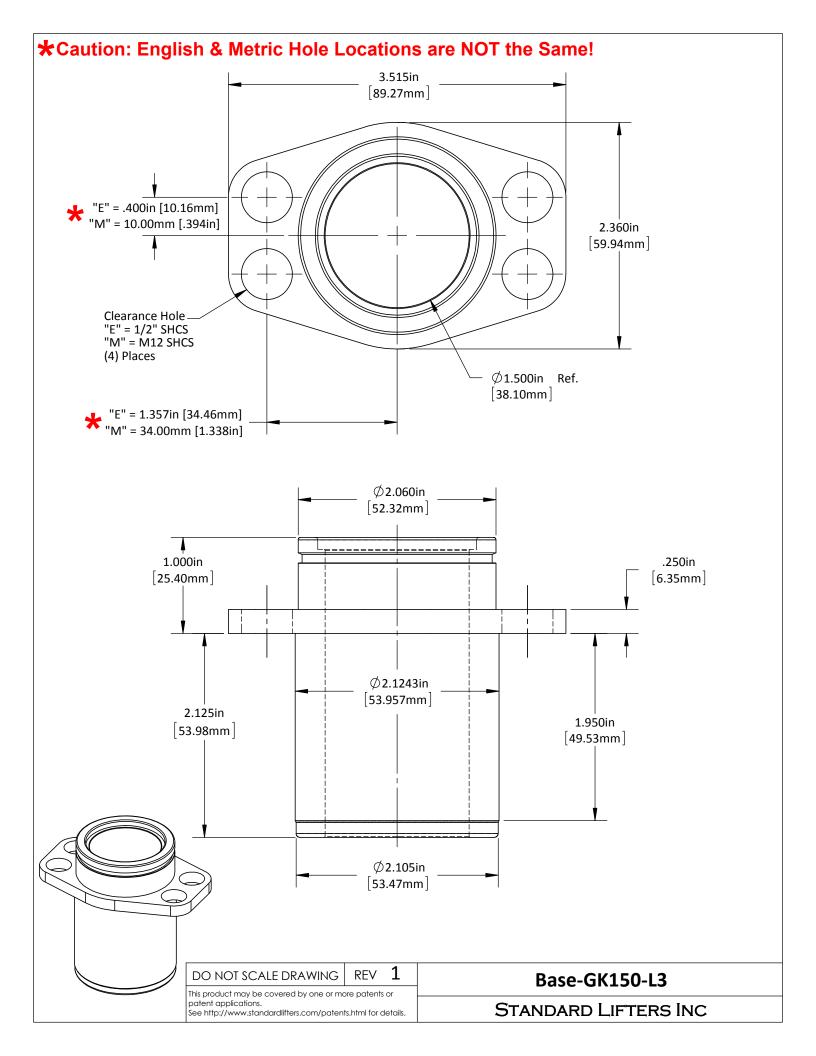

## **★**Caution: English & Metric Hole Locations are NOT the Same! "E" = 1.357in [34.47mm] "M" = 34.00mm [1.338in] "E" = .400in [10.16mm] "M" = 10.00mm [.394in] "E" = 1/2"-13 Tap "M" = M12-1.75 Tap (4) Places Finish Bore $\emptyset$ 2.115in [53.72mm] $\emptyset$ 2.125in $^{+.001}_{-.000}$ Min. Clearance 53.98mm<sup>+0.03</sup> $\emptyset$ 2.063in [52.4mm] Min. Thru Bore Finish Bore **DETAIL C SCALE 2:1** 1.975in 2.150in [50.17mm] 54.61mm Min. Min. Clearance Finish Bore Depth $\emptyset$ 2.063in [52.40mm] Min. Thru Bore DO NOT SCALE DRAWING **GK150-L3-Base Machining** This product may be covered by one or more patents or patent applications. STANDARD LIFTERS INC See http://www.standardlifters.com/patents.html for details