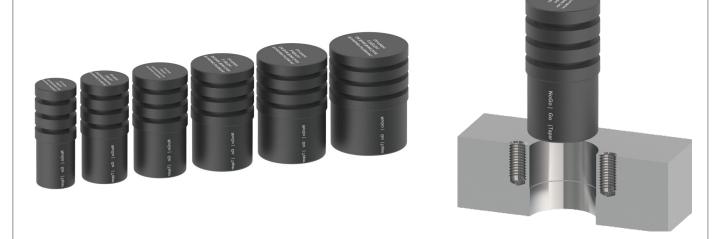

## **GK Base Machining Bore Gages**

SL highly recommends using gages when performing the machining required to mount our bore located GK Bases. The gages will help to ensure a good fit for the base, not too tight and not too loose. Your CNC department will appreciate these!