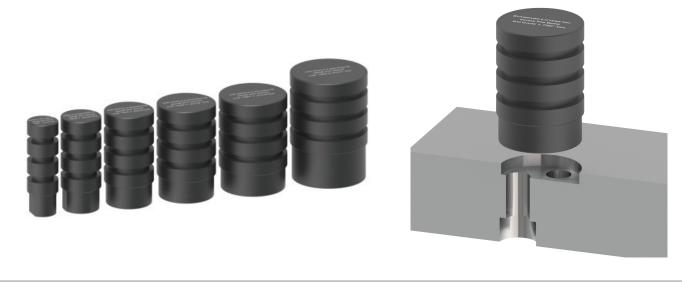

## **GK Guide Pin Machining Bore Gages**

SL highly recommends using gages when performing the machining required to pocket mount our Guide Pins. The gages will help to ensure a good fit for the Pin, not too tight and not too loose. Your CNC department will appreciate these!