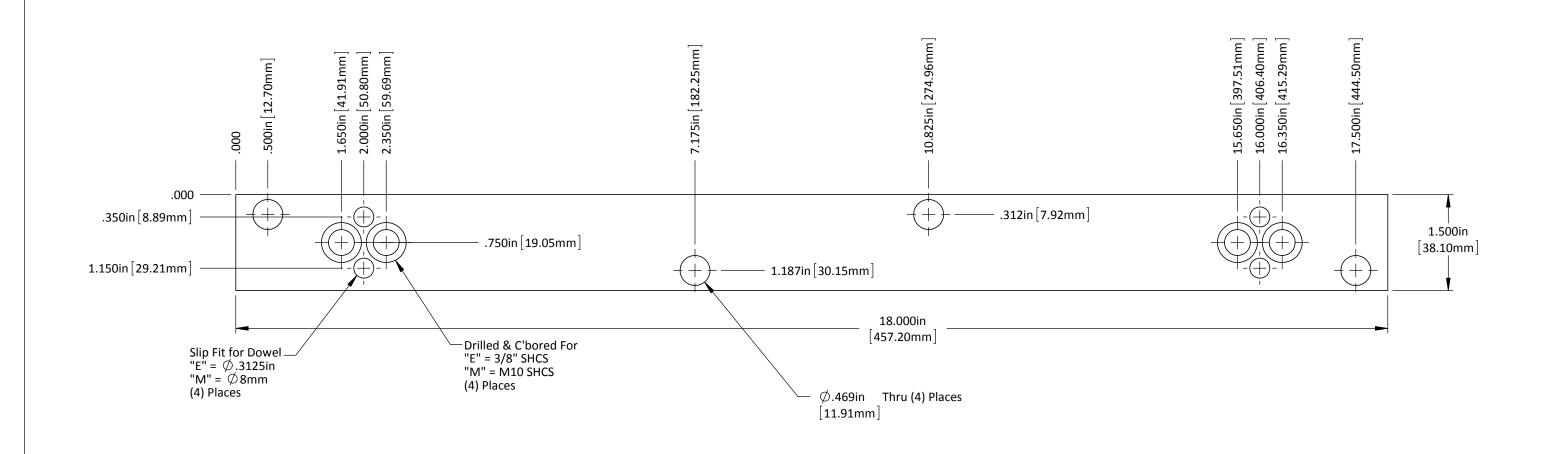

| DO NOT SCALE DRAWING                                             | rev 1                | Base-SL19-18-Machining |
|------------------------------------------------------------------|----------------------|------------------------|
| This product may be covered by one or more patents or            |                      |                        |
| patent applications.<br>See http://www.standardlifters.com/paten | ts.html for details. | STANDARD LIFTERS INC   |