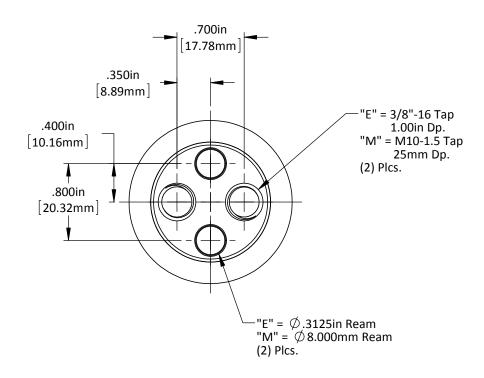

| DO NOT SCALE DRAWING                                                                                                                     | rev 1 | Top Plate-SL19-18-A  |
|------------------------------------------------------------------------------------------------------------------------------------------|-------|----------------------|
| This product may be covered by one or more patents or patent applications.  See http://www.standardlifters.com/patents.html for details. |       | STANDARD LIFTERS INC |