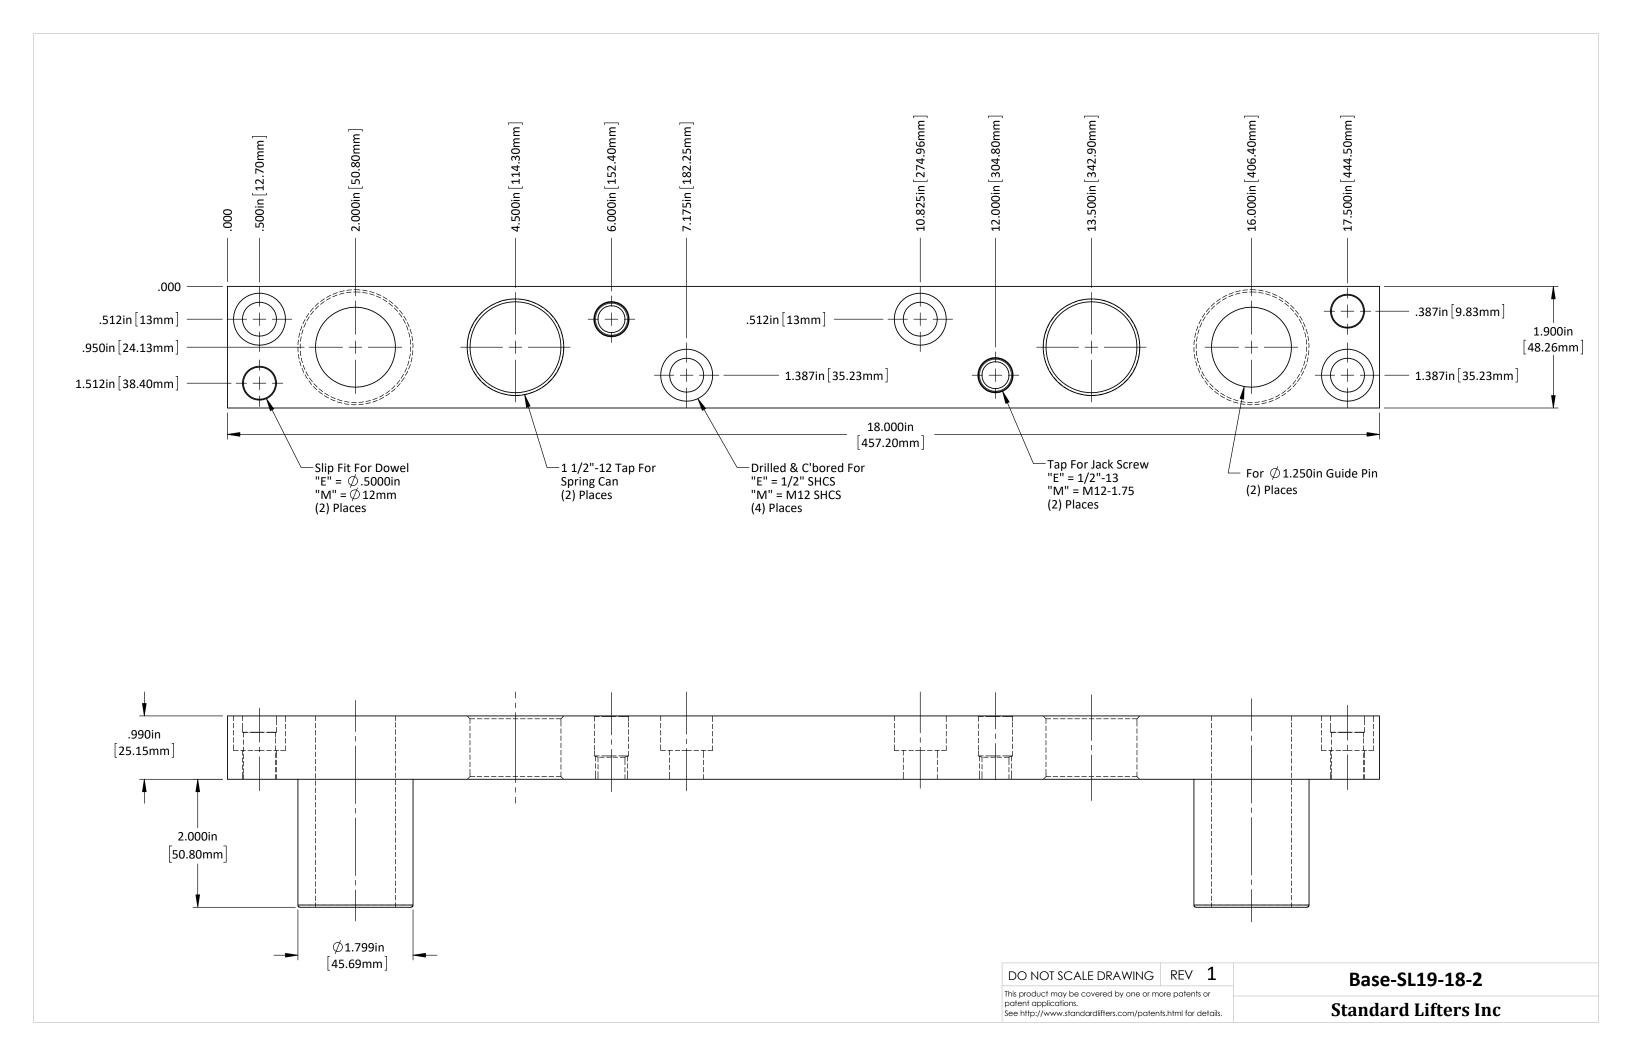

| DO NOT SCALE DRAWING                                             | rev 1                | Base-SL19-18-Machining |
|------------------------------------------------------------------|----------------------|------------------------|
| This product may be covered by one or more patents or            |                      |                        |
| patent applications.<br>See http://www.standardlifters.com/paten | ts.html for details. | STANDARD LIFTERS INC   |