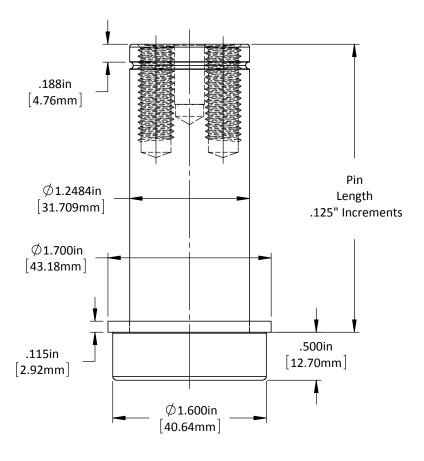

| DO NOT SCALE DRAWING                                          | rev 1          | Guide Pin SL19-Machining |  |
|---------------------------------------------------------------|----------------|--------------------------|--|
| This product may be covered by one or ma                      | ore patents or | 0                        |  |
| patent applications. See http://www.standardlifters.com/paten | ·              | STANDARD LIFTERS INC.    |  |

DO NOT SCALE DRAWING REV 1

This product may be covered by one or more patents or patent applications.

See http://www.standardlifters.com/patents.html for details.

Guide Pin SL19

STANDARD LIFTERS INC

DO NOT SCALE DRAWING REV 1
This product may be covered by one or more patents or