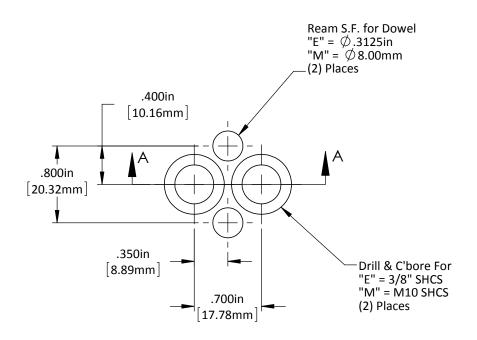

| DO NOT SCALE DRAWING                                             | rev 1                | Base-SL19-18-Machining |
|------------------------------------------------------------------|----------------------|------------------------|
| This product may be covered by one or more patents or            |                      |                        |
| patent applications.<br>See http://www.standardlifters.com/paten | ts.html for details. | STANDARD LIFTERS INC   |