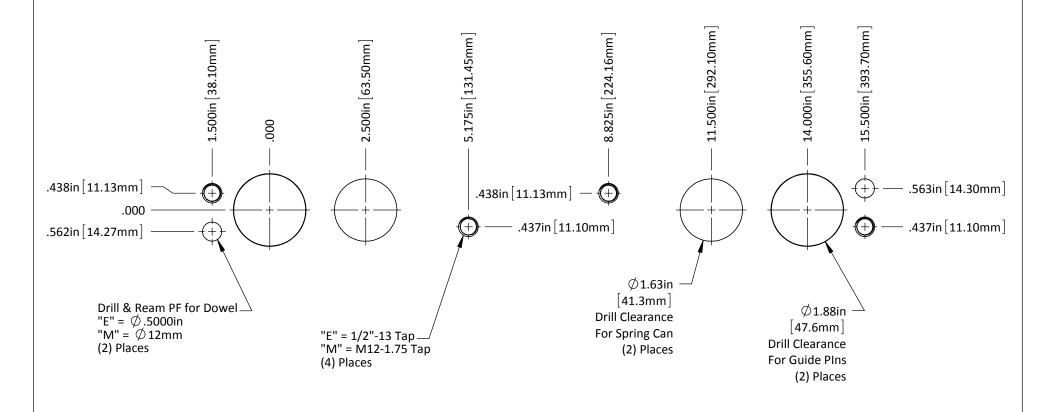

| DO NOT SCALE DRAWING                                                                                                                     | rev 1 | Top Plate-SL19-18-A  |
|------------------------------------------------------------------------------------------------------------------------------------------|-------|----------------------|
| This product may be covered by one or more patents or patent applications.  See http://www.standardlifters.com/patents.html for details. |       | STANDARD LIFTERS INC |