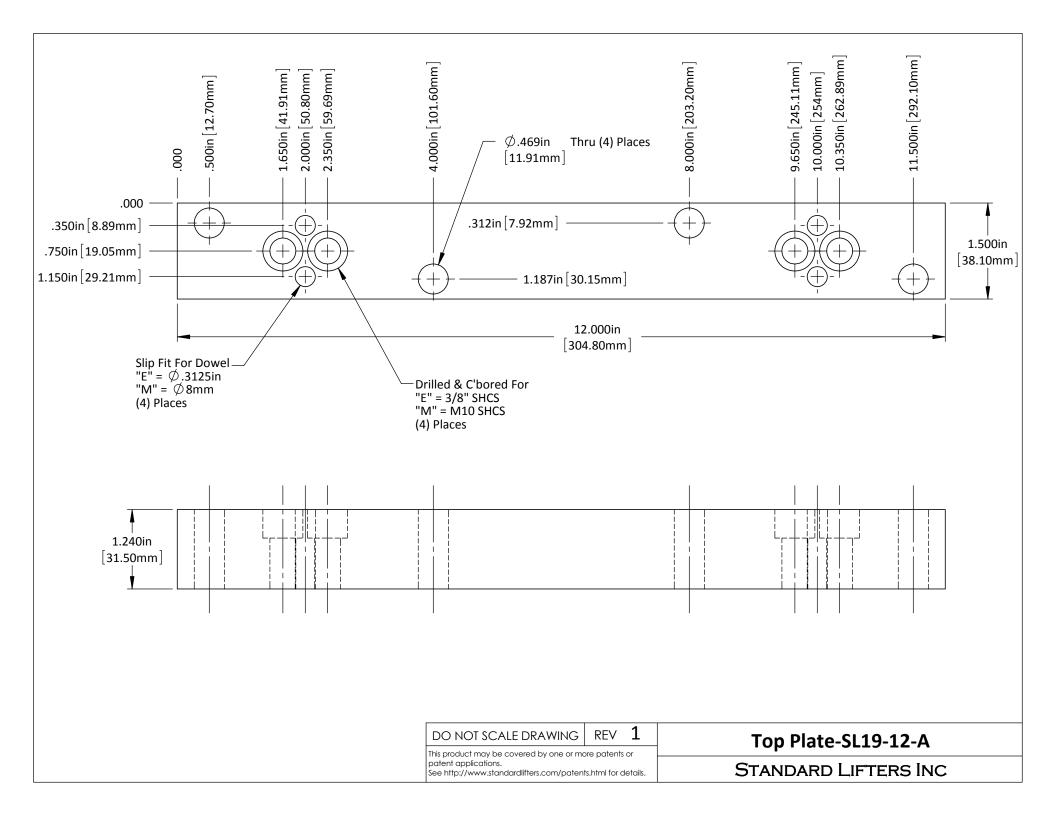

|  | DO NOT SCALE DRAWING                                                                                                                     | REV | 1 | Base |  |
|--|------------------------------------------------------------------------------------------------------------------------------------------|-----|---|------|--|
|  | This product may be covered by one or more patents or patent applications.  See http://www.standardlifters.com/patents.html for details. |     |   | C    |  |
|  |                                                                                                                                          |     |   | 51   |  |