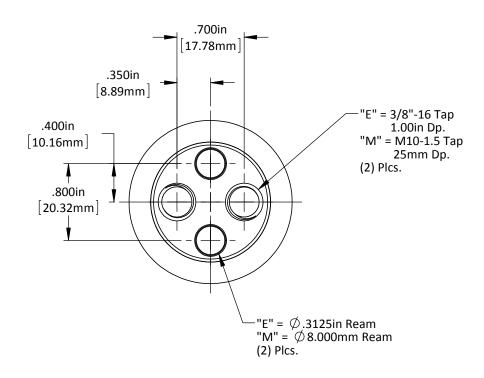

|                                                       | DO NOT SCALE DRAWING                                          | rev 1 | Guide Pin SL19-Machining |  |  |
|-------------------------------------------------------|---------------------------------------------------------------|-------|--------------------------|--|--|
| This product may be covered by one or more patents or |                                                               |       | 0                        |  |  |
|                                                       | patent applications. See http://www.standardlifters.com/paten | ·     | STANDARD LIFTERS INC.    |  |  |