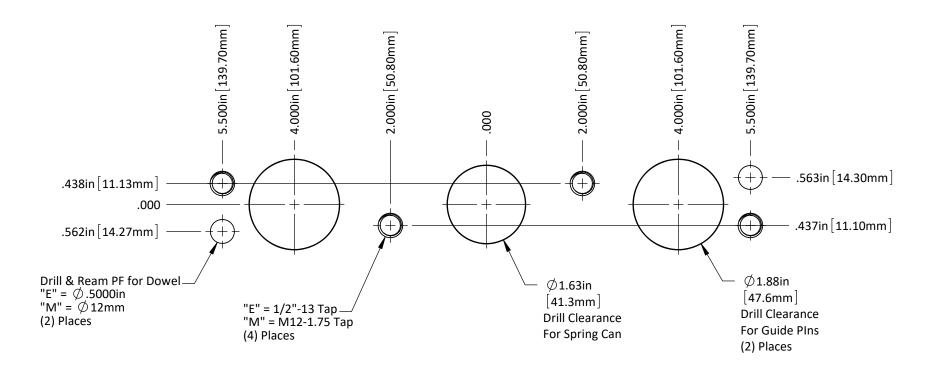

|  | DO NOT SCALE DRAWING                                                                                                                     | REV | 1 | Base |  |
|--|------------------------------------------------------------------------------------------------------------------------------------------|-----|---|------|--|
|  | This product may be covered by one or more patents or patent applications.  See http://www.standardlifters.com/patents.html for details. |     |   | C    |  |
|  |                                                                                                                                          |     |   | 51   |  |