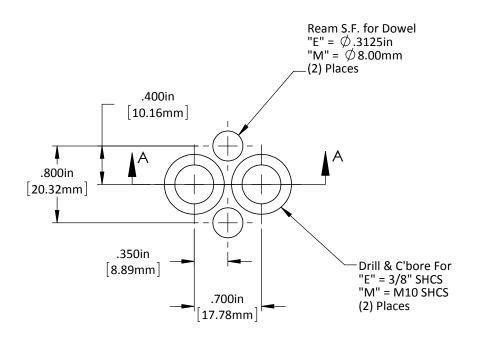

|  | DO NOT SCALE DRAWING                                                                                                                     | REV | 1 | Base |  |
|--|------------------------------------------------------------------------------------------------------------------------------------------|-----|---|------|--|
|  | This product may be covered by one or more patents or patent applications.  See http://www.standardlifters.com/patents.html for details. |     |   | C    |  |
|  |                                                                                                                                          |     |   | 51   |  |









|                                                       | DO NOT SCALE DRAWING                                          | rev 1 | Guide Pin SL19-Machining |  |  |
|-------------------------------------------------------|---------------------------------------------------------------|-------|--------------------------|--|--|
| This product may be covered by one or more patents or |                                                               |       | 0                        |  |  |
|                                                       | patent applications. See http://www.standardlifters.com/paten | ·     | STANDARD LIFTERS INC.    |  |  |







DO NOT SCALE DRAWING REV 1
This product may be covered by one or more patents or

Guide Pin SL19

patent applications.
See http://www.sta