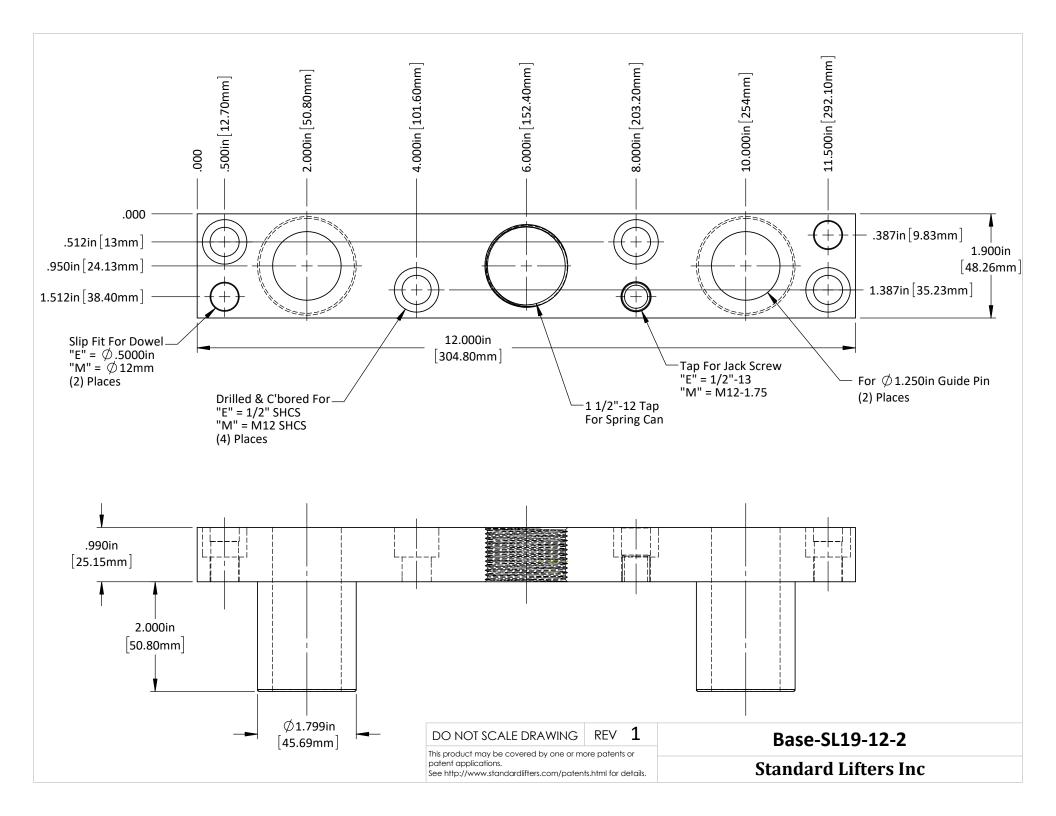

|  | DO NOT SCALE DRAWING                                                                                                                     | REV | 1 | Base |  |
|--|------------------------------------------------------------------------------------------------------------------------------------------|-----|---|------|--|
|  | This product may be covered by one or more patents or patent applications.  See http://www.standardlifters.com/patents.html for details. |     |   | C    |  |
|  |                                                                                                                                          |     |   | 51   |  |