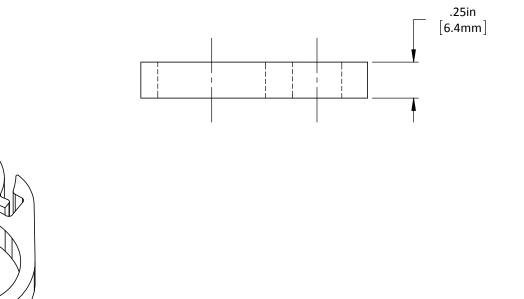

| <pre>[1]</pre>                                                                                                                                | .732in<br>8.59mm<br>10"-18 Tap X . 62in Dp<br>18-1.25 Tap X 16mm Dp. |
|-----------------------------------------------------------------------------------------------------------------------------------------------|----------------------------------------------------------------------|
| DO NOT SCALE DRAWING REV <b>1</b>                                                                                                             | Gas Spring Clamp-GSC-19-A-Machining                                  |
| This product may be covered by one or more patents or<br>patent applications.<br>See http://www.standardlifters.com/patents.html for details. | STANDARD LIFTERS INC                                                 |
|                                                                                                                                               |                                                                      |

| do not scale drawing Rev $1$                                                                                                               | Gas Spring Clamp-GSC-19-A |
|--------------------------------------------------------------------------------------------------------------------------------------------|---------------------------|
| This product may be covered by one or more patents or patent applications.<br>See http://www.standardlifters.com/patents.html for details. | STANDARD LIFTERS INC      |