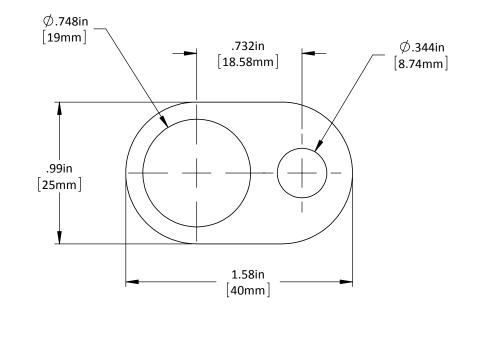

| <pre>[1]</pre>                                                                                                                                | .732in<br>8.59mm<br>10"-18 Tap X . 62in Dp<br>18-1.25 Tap X 16mm Dp. |
|-----------------------------------------------------------------------------------------------------------------------------------------------|----------------------------------------------------------------------|
| DO NOT SCALE DRAWING REV <b>1</b>                                                                                                             | Gas Spring Clamp-GSC-19-A-Machining                                  |
| This product may be covered by one or more patents or<br>patent applications.<br>See http://www.standardlifters.com/patents.html for details. | STANDARD LIFTERS INC                                                 |
|                                                                                                                                               |                                                                      |

| do not scale drawing Rev $1$                                                                                                               | Gas Spring Clamp-GSC-19-A |
|--------------------------------------------------------------------------------------------------------------------------------------------|---------------------------|
| This product may be covered by one or more patents or patent applications.<br>See http://www.standardlifters.com/patents.html for details. | STANDARD LIFTERS INC      |