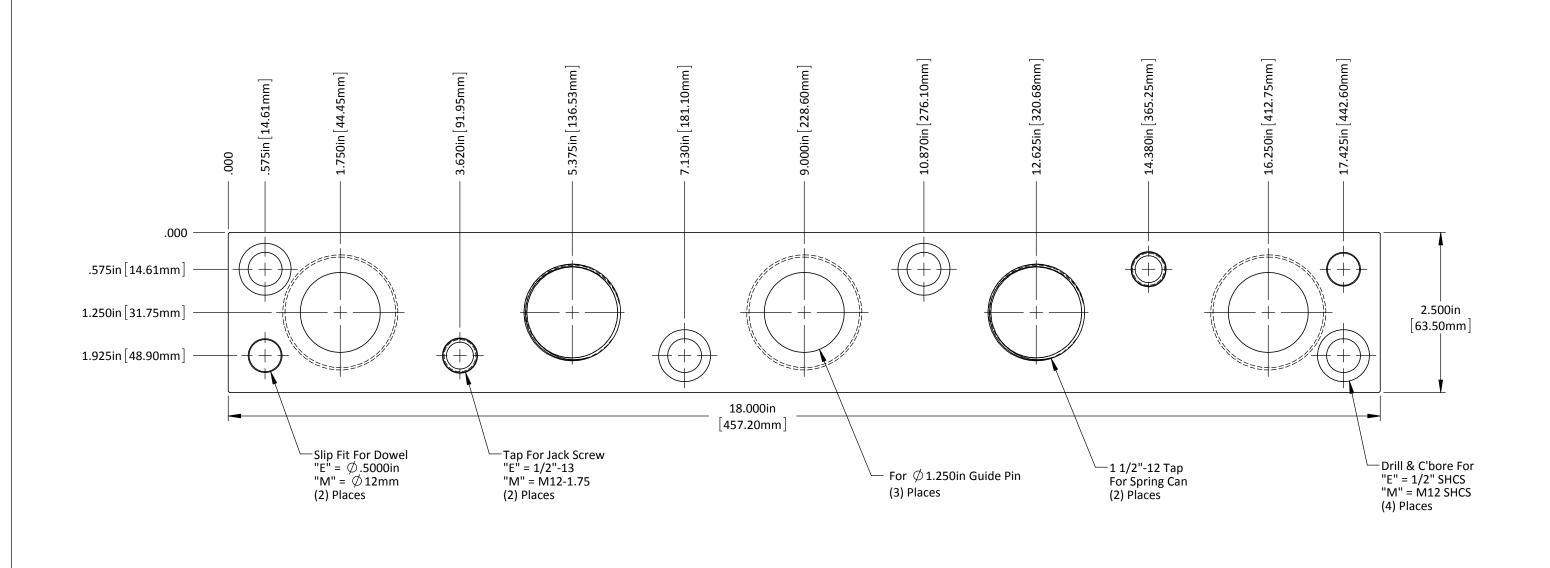

| DO NOT SCALE DRAWING                      | rev 1               | Base-SL25-18         |
|-------------------------------------------|---------------------|----------------------|
| This product may be covered by one or mo  | re patents or       |                      |
| See http://www.standardlifters.com/patent | s.html for details. | STANDARD LIFTERS INC |