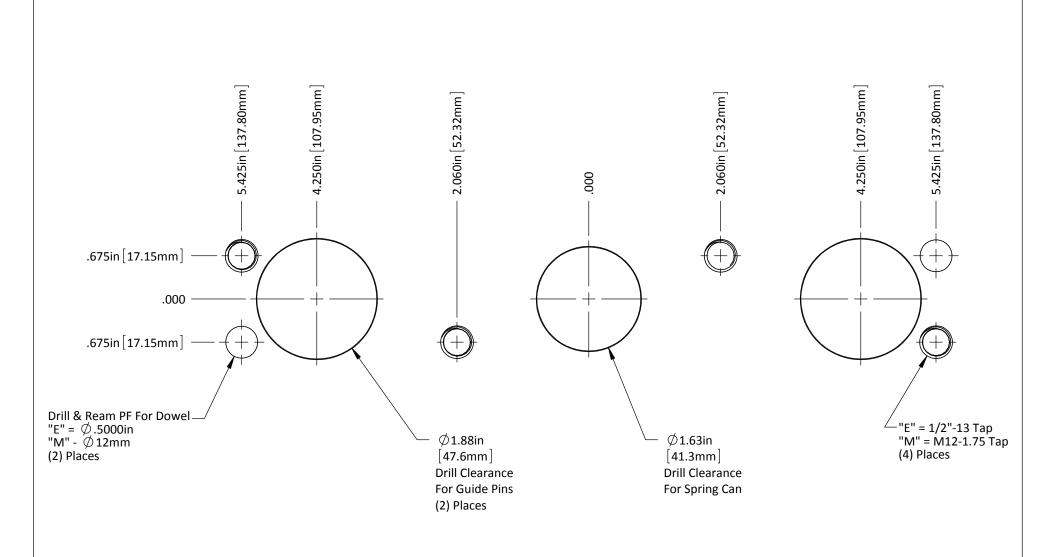

| DO NOT SCALE DRAWING                                                                                                                     | rev 1 | Base-SL25-18-Machining |  |
|------------------------------------------------------------------------------------------------------------------------------------------|-------|------------------------|--|
| This product may be covered by one or more patents or patent applications.  See http://www.standardlifters.com/patents.html for details. |       |                        |  |
|                                                                                                                                          |       | STANDARD LIFTERS INC   |  |