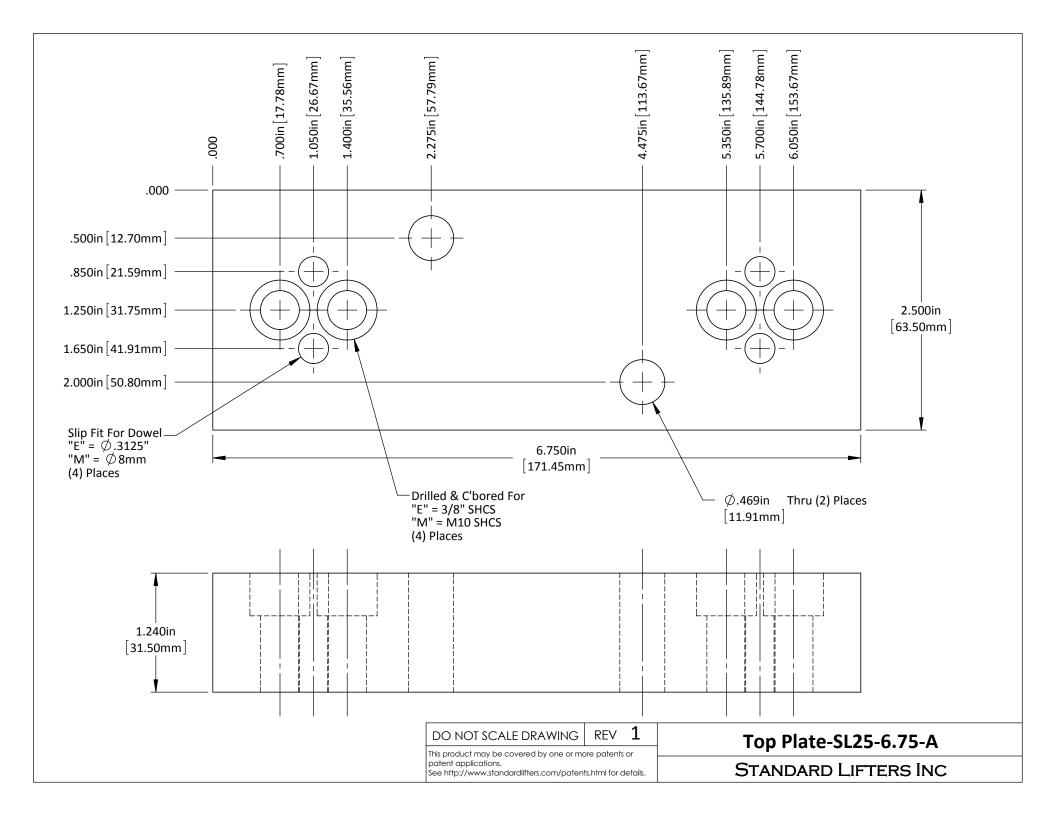

ee http://www.standardlifters.com/patent | s.html for details. | STANDARD LIFTERS INC |



| DO NOT SCALE DRAWING                                                                                                                     | rev 1 | Base-SL25-18-Machining |  |
|------------------------------------------------------------------------------------------------------------------------------------------|-------|------------------------|--|
| This product may be covered by one or more patents or patent applications.  See http://www.standardlifters.com/patents.html for details. |       |                        |  |
|                                                                                                                                          |       | STANDARD LIFTERS INC   |  |









| do not scale drawing Rev 1                                                                                                               | Top Plate-SL25-18-A  |
|------------------------------------------------------------------------------------------------------------------------------------------|----------------------|
| This product may be covered by one or more patents or patent applications.  See http://www.standardlifters.com/patents.html for details. | STANDARD LIFTERS INC |