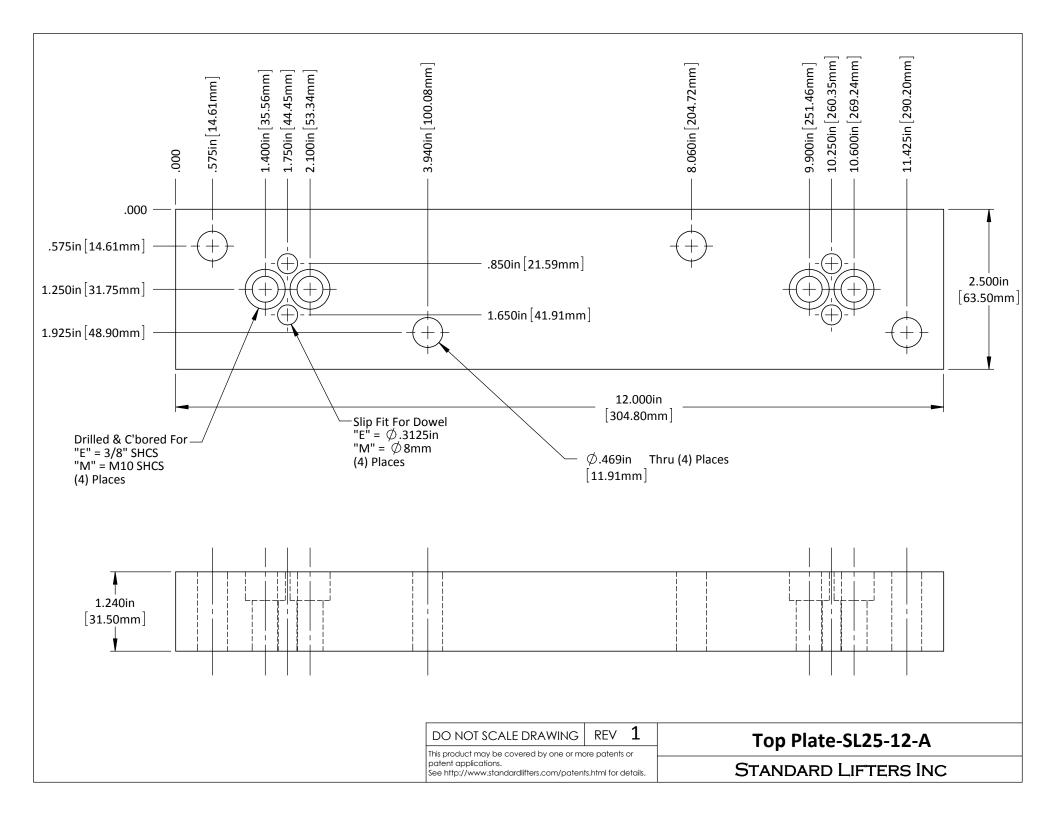

| DO NOT SCALE DRAWING                                                                                                                     | REV 1 | Base-SL25-12-Machining |
|------------------------------------------------------------------------------------------------------------------------------------------|-------|------------------------|
| This product may be covered by one or more patents or patent applications.  See http://www.standardlifters.com/patents.html for details. |       | STANDARD LIFTERS INC   |