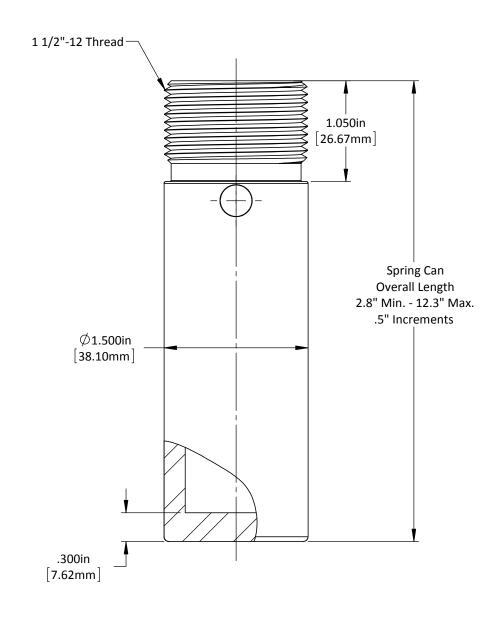

| DO NOT SCALE DRAWING                     | REV         | 1  |
|------------------------------------------|-------------|----|
| This product may be covered by one or mo | ore patents | or |

**Spring Can-MSR100** 

patent applications.
See http://www.standardlifters.com/patents.html for details.

STANDARD LIFTERS INC

| DO NOT SCALE DRAWING REV 1                                                                                                               | Base-SL25-6.75-Machining |
|------------------------------------------------------------------------------------------------------------------------------------------|--------------------------|
| This product may be covered by one or more patents or patent applications.  See http://www.standardlifters.com/patents.html for details. | STANDARD LIFTERS INC     |