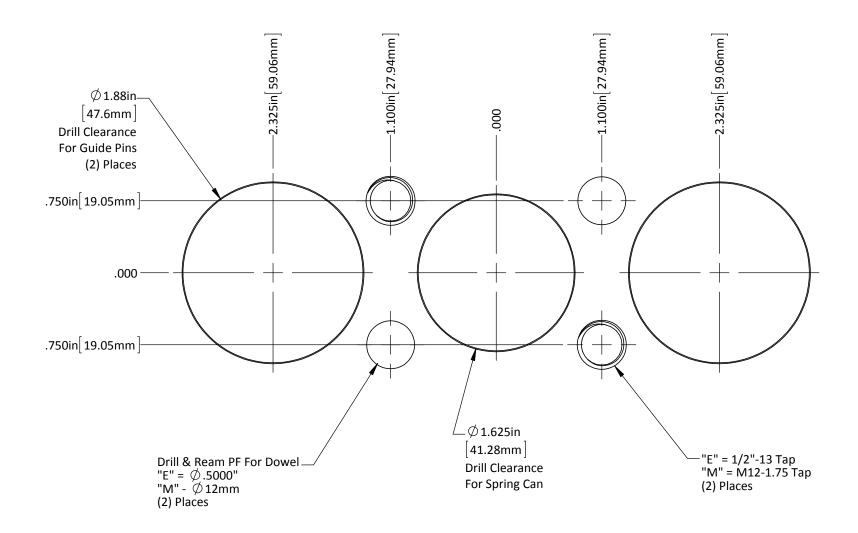

patent applications.
See http://www.standardlifters.com/patents.html for details.

STANDARD LIFTERS INC

| DO NOT SCALE DRAWING REV 1                                                                                                               | Base-SL25-6.75-Machining |
|------------------------------------------------------------------------------------------------------------------------------------------|--------------------------|
| This product may be covered by one or more patents or patent applications.  See http://www.standardlifters.com/patents.html for details. | STANDARD LIFTERS INC     |