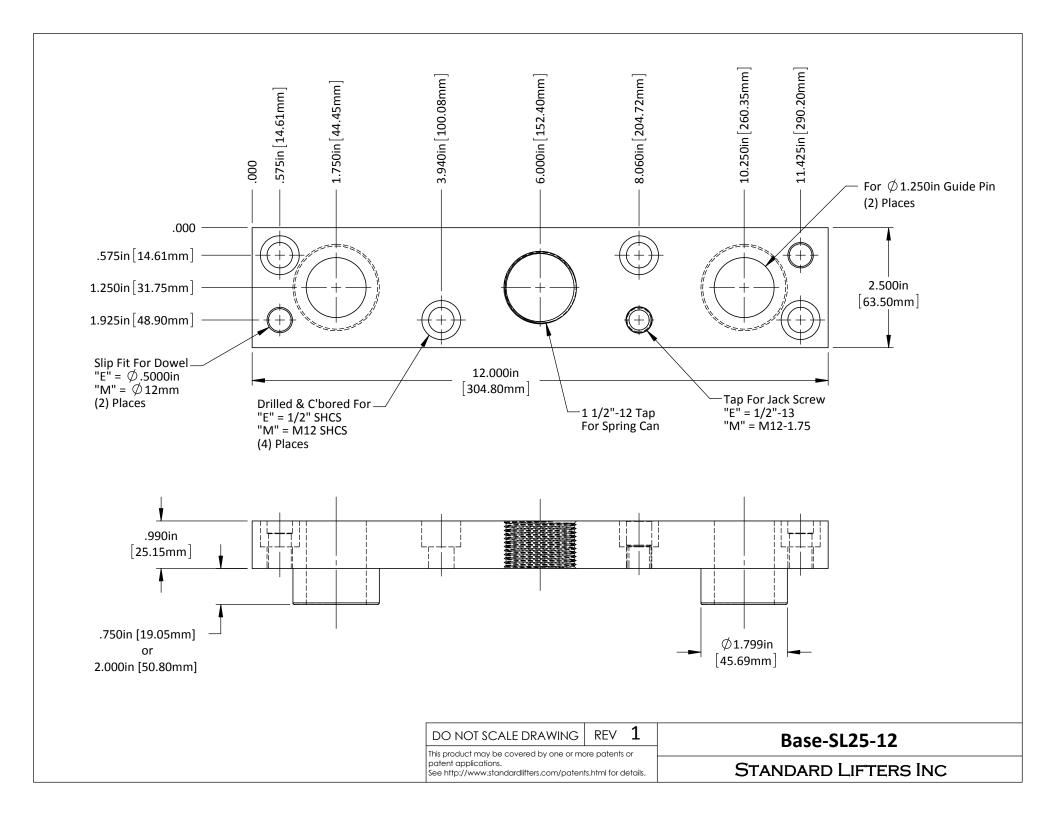

| DO NOT SCALE DRAWING                                                                                                                     | REV 1 | Base-SL25-12-Machining |
|------------------------------------------------------------------------------------------------------------------------------------------|-------|------------------------|
| This product may be covered by one or more patents or patent applications.  See http://www.standardlifters.com/patents.html for details. |       | STANDARD LIFTERS INC   |