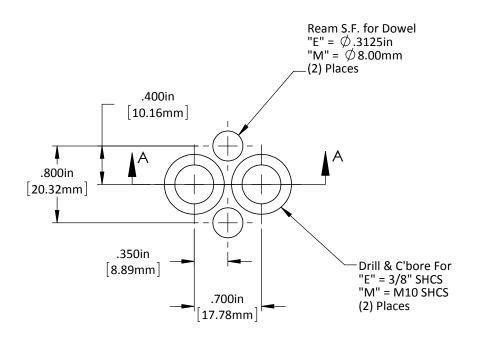

| do not scale drawing Rev 1                                                                                                               | Top Plate-SL25-18-A  |
|------------------------------------------------------------------------------------------------------------------------------------------|----------------------|
| This product may be covered by one or more patents or patent applications.  See http://www.standardlifters.com/patents.html for details. | STANDARD LIFTERS INC |