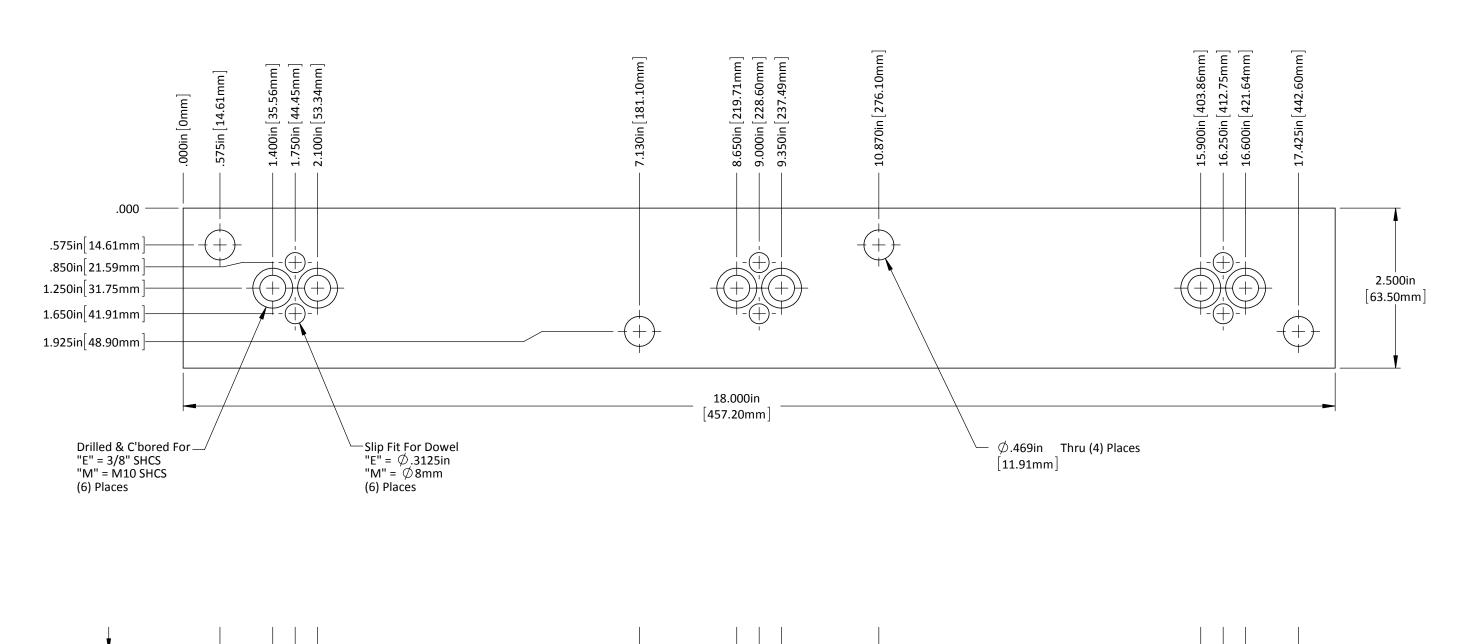

| DO NOT SCALE DRAWING                                                                                                                     | rev 1 | Base-SL25-18-Machining |  |
|------------------------------------------------------------------------------------------------------------------------------------------|-------|------------------------|--|
| This product may be covered by one or more patents or patent applications.  See http://www.standardlifters.com/patents.html for details. |       |                        |  |
|                                                                                                                                          |       | STANDARD LIFTERS INC   |  |