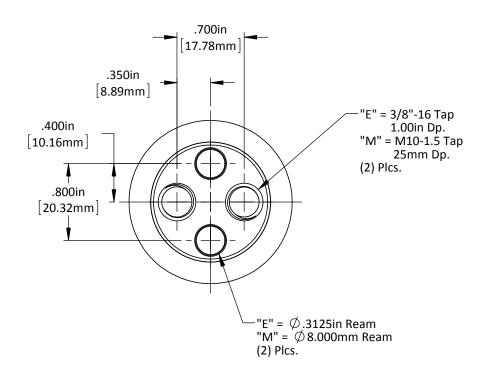

**Guide Pin SL25** 

patent applications.
See http://www.standardlifters.com/patents.html for details.

STANDARD LIFTERS INC

| DO NOT SCALE DRAWING REV                           | _1 | Guide Pin SL25-Machining                |
|----------------------------------------------------|----|-----------------------------------------|
| This product may be covered by one or more patents | or | 0 0 0 0 0 0 0 0 0 0 0 0 0 0 0 0 0 0 0 0 |
| patent applications.                               |    | STANDARD LIFTERS INC.                   |