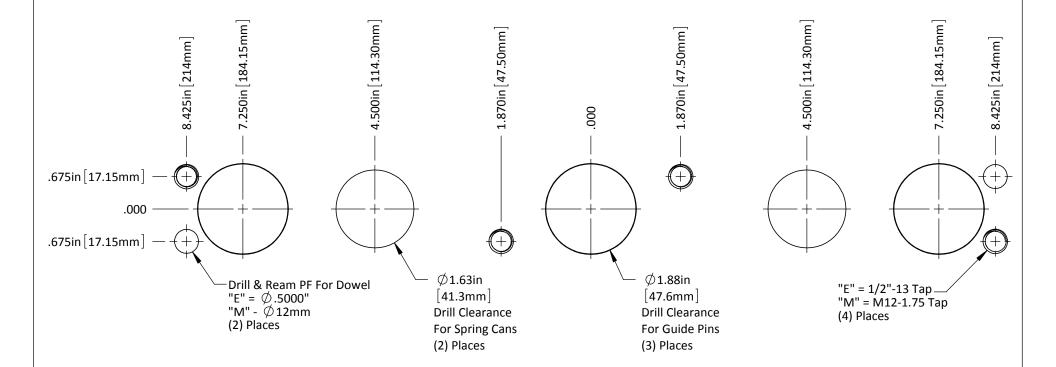

patent applications.
See http://www.standardlifters.com/patents.html for details.

STANDARD LIFTERS INC

| DO NOT SCALE DRAWING REV 1                                                                                                               | Base-SL25-6.75-Machining |
|------------------------------------------------------------------------------------------------------------------------------------------|--------------------------|
| This product may be covered by one or more patents or patent applications.  See http://www.standardlifters.com/patents.html for details. | STANDARD LIFTERS INC     |