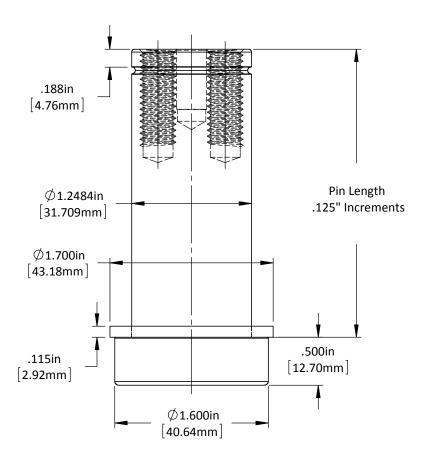

**Guide Pin SL25** 

patent applications.
See http://www.standardlifters.com/patents.html for details.

STANDARD LIFTERS INC

| DO NOT SCALE DRAWING REV                           | _1 | Guide Pin SL25-Machining                |
|----------------------------------------------------|----|-----------------------------------------|
| This product may be covered by one or more patents | or | 0 0 0 0 0 0 0 0 0 0 0 0 0 0 0 0 0 0 0 0 |
| patent applications.                               |    | STANDARD LIFTERS INC.                   |