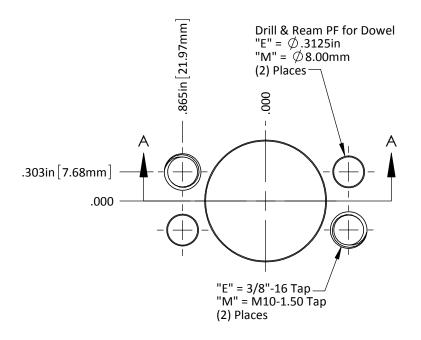

| DO NOT SCALE DRAWING REV 1                                                 | GK75-A-Base Machining |
|----------------------------------------------------------------------------|-----------------------|
| This product may be covered by one or more patents or patent applications. | CTIVIDIDALIETERSING   |
| See http://www.standardlifters.com/patents.html for details.               | STANDARD LIFTERS INC  |

| DO NOT SCALE DRAWING                                                       | REV 1 | Base-GK75-A          |
|----------------------------------------------------------------------------|-------|----------------------|
| This product may be covered by one or more patents or patent applications. |       |                      |
| See http://www.standardlifters.com/patents.html for details.               |       | STANDARD LIFTERS INC |