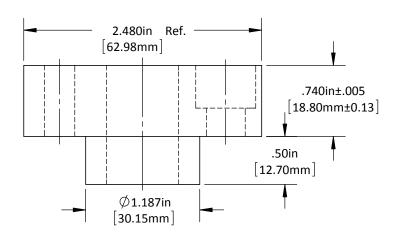

| DO NOT SCALE DRAWING REV 1                                                 | GK75-A-Base Machining |
|----------------------------------------------------------------------------|-----------------------|
| This product may be covered by one or more patents or patent applications. | CTIVIDIDALIETERSING   |
| See http://www.standardlifters.com/patents.html for details.               | STANDARD LIFTERS INC  |

| DO NOT SCALE DRAWING                                                       | REV 1 | Base-GK75-A          |
|----------------------------------------------------------------------------|-------|----------------------|
| This product may be covered by one or more patents or patent applications. |       |                      |
| See http://www.standardlifters.com/patents.html for details.               |       | STANDARD LIFTERS INC |