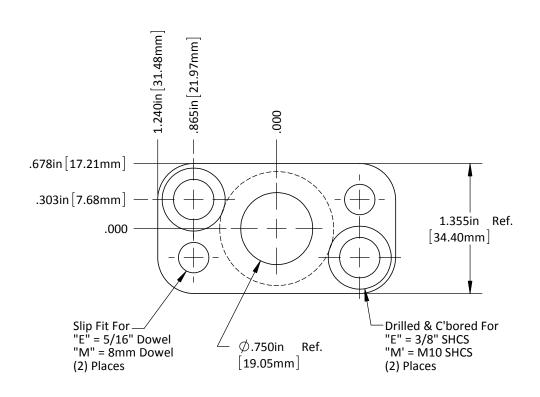

| DO NOT SCALE DRAWING REV 1                                                 | GK75-A-Base Machining |
|----------------------------------------------------------------------------|-----------------------|
| This product may be covered by one or more patents or patent applications. | CTIVIDIDALIETERSING   |
| See http://www.standardlifters.com/patents.html for details.               | STANDARD LIFTERS INC  |

| DO NOT SCALE DRAWING                                                       | REV 1 | Base-GK75-A          |
|----------------------------------------------------------------------------|-------|----------------------|
| This product may be covered by one or more patents or patent applications. |       |                      |
| See http://www.standardlifters.com/patents.html for details.               |       | STANDARD LIFTERS INC |