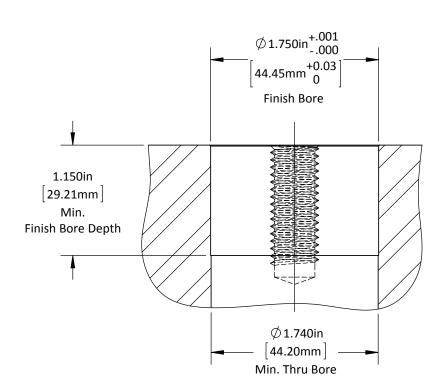

## **★** Caution: English & Metric Hole Locations are NOT the Same!

| DO NOT SCALE DRAWING REV                                                                                                                 | 2 | GK120-H2-Base Machining |
|------------------------------------------------------------------------------------------------------------------------------------------|---|-------------------------|
| This product may be covered by one or more patents or patent applications.  See http://www.standardlifters.com/patents.html for details. |   | 8                       |
|                                                                                                                                          |   | STANDARD LIFTERS INC    |

## ★ Caution: English & Metric Hole Locations are NOT the Same!

DO NOT SCALE DRAWING REV 2

This product may be covered by one or more patents or patent applications. See http://www.standardlifters.com/patents.html for details.