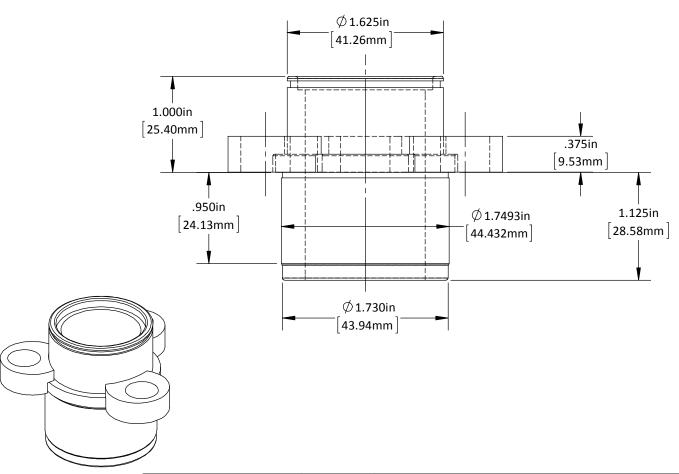

## **★** Caution: English & Metric Hole Locations are NOT the Same!

| DO NOT SCALE DRAWING REV                                                                                                                 | 2 | GK120-H2-Base Machining |
|------------------------------------------------------------------------------------------------------------------------------------------|---|-------------------------|
| This product may be covered by one or more patents or patent applications.  See http://www.standardlifters.com/patents.html for details. |   | 8                       |
|                                                                                                                                          |   | STANDARD LIFTERS INC    |

## ★ Caution: English & Metric Hole Locations are NOT the Same!

DO NOT SCALE DRAWING REV 2

This product may be covered by one or more patents or patent applications. See http://www.standardlifters.com/patents.html for details.