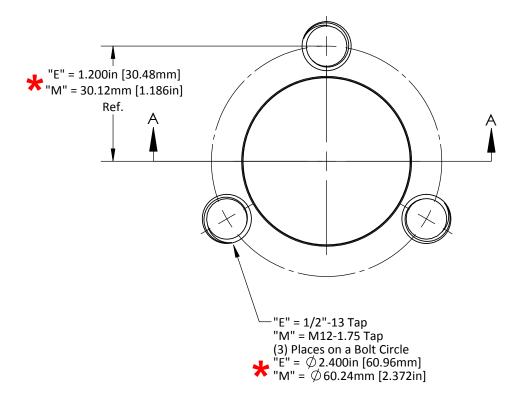

## **★** Caution: English & Metric Hole Locations are NOT the Same!

| DO NOT SCALE DRAWING REV                                                                                                                 | 2 | GK120-H2-Base Machining |
|------------------------------------------------------------------------------------------------------------------------------------------|---|-------------------------|
| This product may be covered by one or more patents or patent applications.  See http://www.standardlifters.com/patents.html for details. |   | 8                       |
|                                                                                                                                          |   | STANDARD LIFTERS INC    |

## ★ Caution: English & Metric Hole Locations are NOT the Same!

DO NOT SCALE DRAWING REV 2

This product may be covered by one or more patents or patent applications. See http://www.standardlifters.com/patents.html for details.