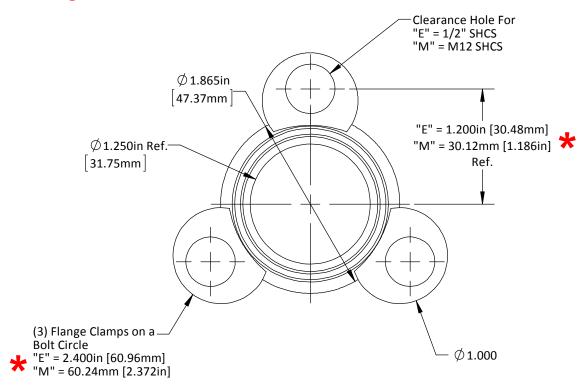

## **★** Caution: English & Metric Hole Locations are NOT the Same!

| DO NOT SCALE DRAWING REV                                                                                                                 | 2 | GK120-H2-Base Machining |
|------------------------------------------------------------------------------------------------------------------------------------------|---|-------------------------|
| This product may be covered by one or more patents or patent applications.  See http://www.standardlifters.com/patents.html for details. |   | 8                       |
|                                                                                                                                          |   | STANDARD LIFTERS INC    |

## ★ Caution: English & Metric Hole Locations are NOT the Same!

DO NOT SCALE DRAWING REV 2

This product may be covered by one or more patents or patent applications. See http://www.standardlifters.com/patents.html for details.